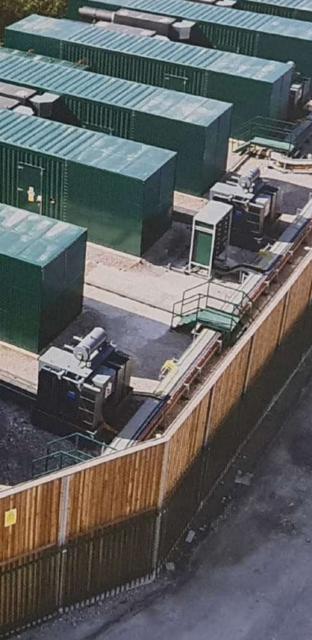

- (8) Himoinsa HMW- 2200 T5 containerised generator sets, powered by a MTU 16V4000G63 4 stroke direct injection turbo charged diesel engines;
- (4) 4MVA GBE oil immersed power transformers;

- (2) 40,000L Fuel Tanks with fuel polishers;
  (1) 20,000L Fuel Tank with fuel polishers;
  Purpose Built 40ft Hi-Cube HV Switchgear container including control room and switch room equipment;
- Cabling.

#### **Generators - Himoinsa**

8 off HMW-2200-TS Open Skid Generators built with MTU 16V4000G63 exhaust emission optimised engine with special application

Rated at 2307kVA for Prime Power and 2546kVA for Standby Power.