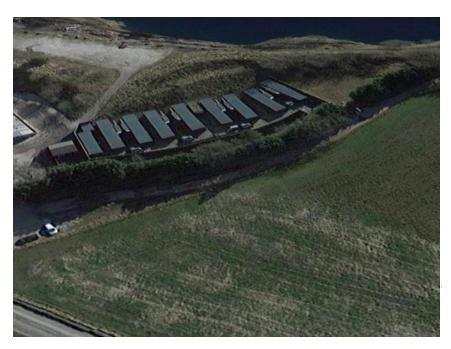

# **16MW Power Station**

MTU Diesel Engines 16V4000G63 Less than 200 hours on all 8 generators

For enquiries, please contact Fergal McIntyre fergal.mcintyre@macgen.co.uk +44 (0) 7885 350 300 +44 (0)28 295 42500

- (8) Himoinsa HMW- 2200 T5 containerised generator sets, powered by a MTU 16V4000G63 4 stroke direct injection turbo charged diesel engines;
- (4) 4MVA GBE oil immersed power transformers;

- (2) 40,000L Fuel Tanks with fuel polishers;
  (1) 20,000L Fuel Tank with fuel polishers;
  Purpose Built 40ft Hi-Cube HV Switchgear container including control room and switch room equipment;
- Cabling.

#### **HV Switchgear Container**

Purpose Buil t 40ft hi-cube HV switchgear container with heating, lighting and power installed.

The container is mounted on a raised frame with access steps. It is lined out with 50mm rock wool insulated panels and accommodates high level louver with fan and low level louver for natural air flow.