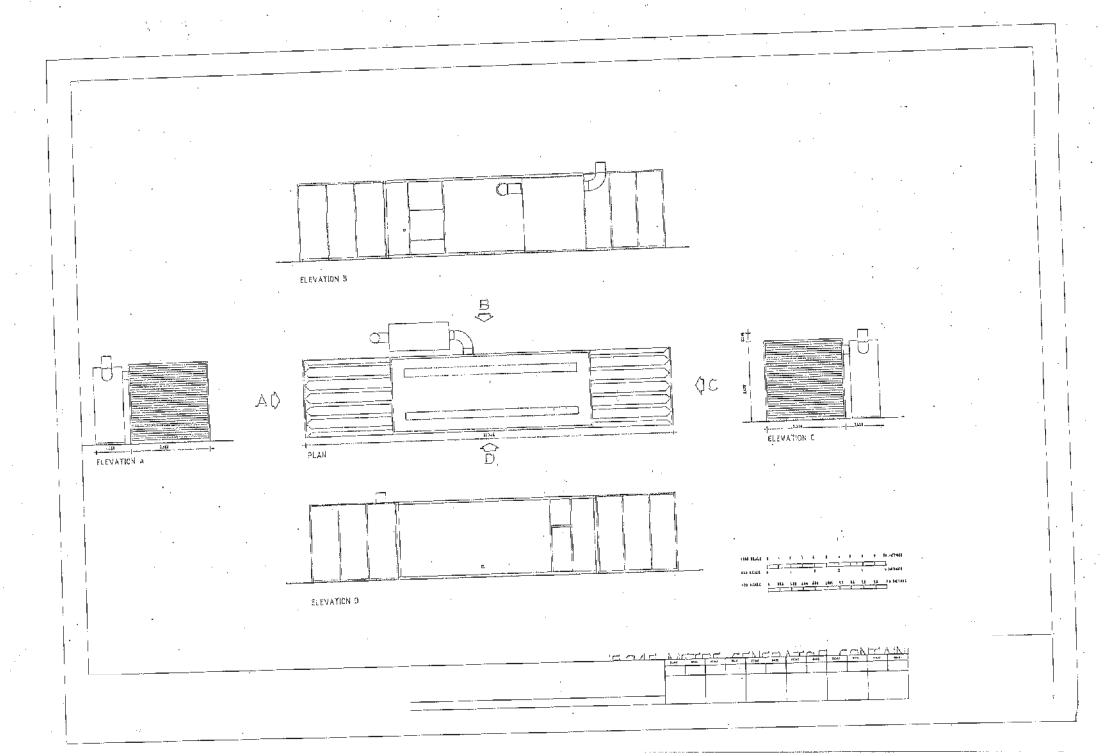

#### **Generators - Himoinsa**

8 off HMW-2200-TS Open Skid Generators built with MTU 16V4000G63 exhaust emission optimised engine with special application

Rated at 2307kVA for Prime Power and 2546kVA for Standby Power.

Set mounted radiator designed for high end temperatures 34°. Mecc Alte ECO 46-2L/4 alternator, oil primer and centrifuge fitted as confirmed by MTU, set mounted 4000A 4P motorised breakers.

|                                                                                                | Generator Specification                                                                               |  |
|------------------------------------------------------------------------------------------------|-------------------------------------------------------------------------------------------------------|--|
| Model:                                                                                         | Open Generating Set - HMW-2200-TS STD 2200KVA V400/5OHZ AS20                                          |  |
| Drawing:                                                                                       | Left hand breaker- built to drawing code: HMW-2200-IZ Rev 02                                          |  |
|                                                                                                | Right hand breaker - built to drawing code: HMW-2200 Rev 03                                           |  |
| Power:                                                                                         | Standby Power 2541kVA / 2033kw (MTU 3D STOR APPLICATION)                                              |  |
|                                                                                                | Prime Power 2303kVA/ 1842kw                                                                           |  |
| Voltage:                                                                                       | 400V 3Ph 50Hz                                                                                         |  |
| Engine: MTU 16V4000G63 Exhaust Emission Optimised Engine                                       |                                                                                                       |  |
| Engine Speed: 1500rpm                                                                          |                                                                                                       |  |
| Starting System: 24V Electric with Optima yellow top maintenance free batteries and ba         |                                                                                                       |  |
| Engine Governor                                                                                | ADEC                                                                                                  |  |
| Alternator:                                                                                    | Mecc Alte EC046 2L/4A with MAUX excitation                                                            |  |
| Control Panel:                                                                                 | ASS with Free Issue ComAp IG-NTC-BB + InteliVision 5 components                                       |  |
| Radiator: Tecno Group TG00094AA UK ambient 30m3/s reduced airflow radiator powered cooling fan |                                                                                                       |  |
| Power Box:                                                                                     | CP6                                                                                                   |  |
| Air Circuit<br>Breaker Panel:                                                                  | 4 Pole 4000A Schnieder model NW04 motorised H2 100kA breaking capacity with Micrologic 6.0A trip unit |  |