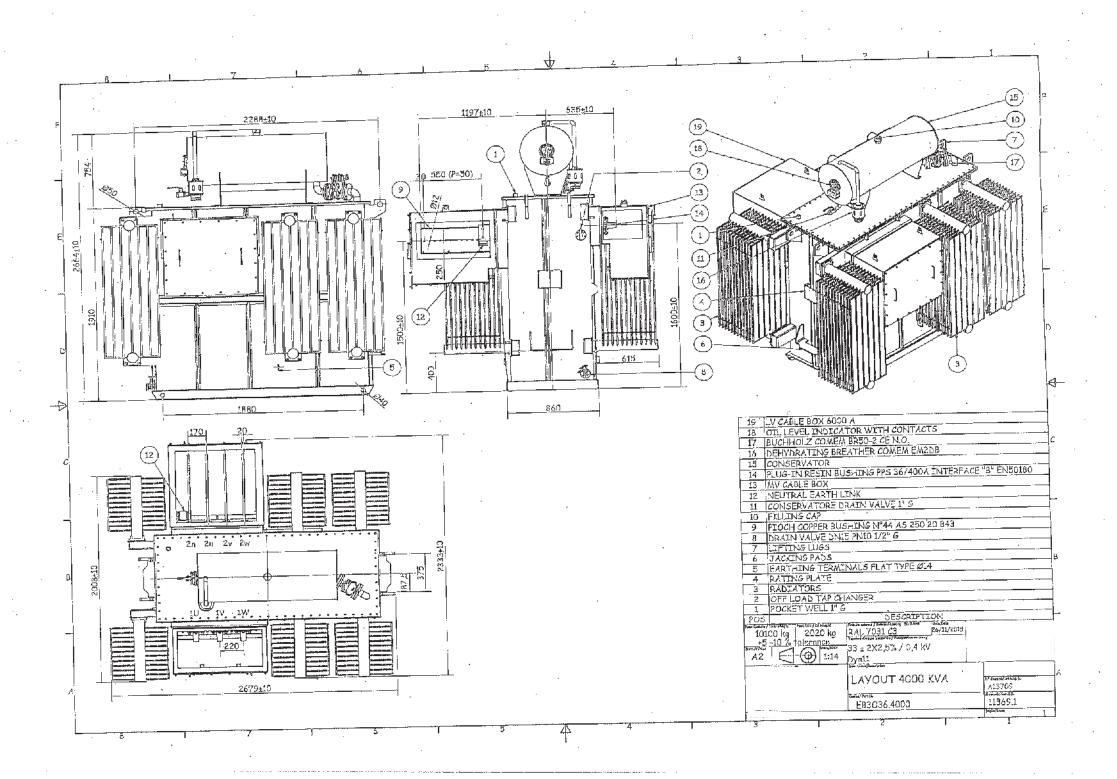

### **Transformers**

4 off Transformers ilt 400V to 33KV with impedance and extended LV gland box each housed within a purpose built bund tray.

| 1        | Transformer Specification                                                                                                                                                                                                                                                                                                                                                                                                                                                                                                                                                                                                                                                                                                                                                                                                                                                                                                                                                                                                                                                                                                                                                                                                                                                                                                                                                                                                                                                                                                                                                                                                                                                                                                                                                                                                                                                                                                                                                                                                                                                                                                      |  |  |  |  |  |
|----------|--------------------------------------------------------------------------------------------------------------------------------------------------------------------------------------------------------------------------------------------------------------------------------------------------------------------------------------------------------------------------------------------------------------------------------------------------------------------------------------------------------------------------------------------------------------------------------------------------------------------------------------------------------------------------------------------------------------------------------------------------------------------------------------------------------------------------------------------------------------------------------------------------------------------------------------------------------------------------------------------------------------------------------------------------------------------------------------------------------------------------------------------------------------------------------------------------------------------------------------------------------------------------------------------------------------------------------------------------------------------------------------------------------------------------------------------------------------------------------------------------------------------------------------------------------------------------------------------------------------------------------------------------------------------------------------------------------------------------------------------------------------------------------------------------------------------------------------------------------------------------------------------------------------------------------------------------------------------------------------------------------------------------------------------------------------------------------------------------------------------------------|--|--|--|--|--|
|          | 2MVA GBE Transformer 1                                                                                                                                                                                                                                                                                                                                                                                                                                                                                                                                                                                                                                                                                                                                                                                                                                                                                                                                                                                                                                                                                                                                                                                                                                                                                                                                                                                                                                                                                                                                                                                                                                                                                                                                                                                                                                                                                                                                                                                                                                                                                                         |  |  |  |  |  |
|          | 4MVA GBE Transformer 2                                                                                                                                                                                                                                                                                                                                                                                                                                                                                                                                                                                                                                                                                                                                                                                                                                                                                                                                                                                                                                                                                                                                                                                                                                                                                                                                                                                                                                                                                                                                                                                                                                                                                                                                                                                                                                                                                                                                                                                                                                                                                                         |  |  |  |  |  |
|          | 4MVA GBE Transformer 3                                                                                                                                                                                                                                                                                                                                                                                                                                                                                                                                                                                                                                                                                                                                                                                                                                                                                                                                                                                                                                                                                                                                                                                                                                                                                                                                                                                                                                                                                                                                                                                                                                                                                                                                                                                                                                                                                                                                                                                                                                                                                                         |  |  |  |  |  |
|          | 4MVA GBE Transformer 4                                                                                                                                                                                                                                                                                                                                                                                                                                                                                                                                                                                                                                                                                                                                                                                                                                                                                                                                                                                                                                                                                                                                                                                                                                                                                                                                                                                                                                                                                                                                                                                                                                                                                                                                                                                                                                                                                                                                                                                                                                                                                                         |  |  |  |  |  |
| Drawing: | 2MVA - GBE Layout drawing A13658 4MVA- GBE layout drawing A13709                                                                                                                                                                                                                                                                                                                                                                                                                                                                                                                                                                                                                                                                                                                                                                                                                                                                                                                                                                                                                                                                                                                                                                                                                                                                                                                                                                                                                                                                                                                                                                                                                                                                                                                                                                                                                                                                                                                                                                                                                                                               |  |  |  |  |  |
| Dims:    | 2MVA - 2100 x 2200 x 1800mm                                                                                                                                                                                                                                                                                                                                                                                                                                                                                                                                                                                                                                                                                                                                                                                                                                                                                                                                                                                                                                                                                                                                                                                                                                                                                                                                                                                                                                                                                                                                                                                                                                                                                                                                                                                                                                                                                                                                                                                                                                                                                                    |  |  |  |  |  |
| Туре:    | EB3036.2000/EB3036.4000 Oil Immersed, Free breathing UK Std Step Up Transforme with Oil Conservator and Copper Windings                                                                                                                                                                                                                                                                                                                                                                                                                                                                                                                                                                                                                                                                                                                                                                                                                                                                                                                                                                                                                                                                                                                                                                                                                                                                                                                                                                                                                                                                                                                                                                                                                                                                                                                                                                                                                                                                                                                                                                                                        |  |  |  |  |  |
|          | Detachable Cooling Radiators                                                                                                                                                                                                                                                                                                                                                                                                                                                                                                                                                                                                                                                                                                                                                                                                                                                                                                                                                                                                                                                                                                                                                                                                                                                                                                                                                                                                                                                                                                                                                                                                                                                                                                                                                                                                                                                                                                                                                                                                                                                                                                   |  |  |  |  |  |
|          | Oil site glass, Dehydrating breather, Thermometer Pocket,                                                                                                                                                                                                                                                                                                                                                                                                                                                                                                                                                                                                                                                                                                                                                                                                                                                                                                                                                                                                                                                                                                                                                                                                                                                                                                                                                                                                                                                                                                                                                                                                                                                                                                                                                                                                                                                                                                                                                                                                                                                                      |  |  |  |  |  |
|          | Air filled MV Cable box with removable steel gland plate,                                                                                                                                                                                                                                                                                                                                                                                                                                                                                                                                                                                                                                                                                                                                                                                                                                                                                                                                                                                                                                                                                                                                                                                                                                                                                                                                                                                                                                                                                                                                                                                                                                                                                                                                                                                                                                                                                                                                                                                                                                                                      |  |  |  |  |  |
|          | No.3 MV Elastimold Bushings 400A Interface B                                                                                                                                                                                                                                                                                                                                                                                                                                                                                                                                                                                                                                                                                                                                                                                                                                                                                                                                                                                                                                                                                                                                                                                                                                                                                                                                                                                                                                                                                                                                                                                                                                                                                                                                                                                                                                                                                                                                                                                                                                                                                   |  |  |  |  |  |
|          | Air filled LV Cable box with aluminium gland plate                                                                                                                                                                                                                                                                                                                                                                                                                                                                                                                                                                                                                                                                                                                                                                                                                                                                                                                                                                                                                                                                                                                                                                                                                                                                                                                                                                                                                                                                                                                                                                                                                                                                                                                                                                                                                                                                                                                                                                                                                                                                             |  |  |  |  |  |
|          | Extended Cable Connections and Extended LV Cable Box                                                                                                                                                                                                                                                                                                                                                                                                                                                                                                                                                                                                                                                                                                                                                                                                                                                                                                                                                                                                                                                                                                                                                                                                                                                                                                                                                                                                                                                                                                                                                                                                                                                                                                                                                                                                                                                                                                                                                                                                                                                                           |  |  |  |  |  |
|          | Buchholz Relay                                                                                                                                                                                                                                                                                                                                                                                                                                                                                                                                                                                                                                                                                                                                                                                                                                                                                                                                                                                                                                                                                                                                                                                                                                                                                                                                                                                                                                                                                                                                                                                                                                                                                                                                                                                                                                                                                                                                                                                                                                                                                                                 |  |  |  |  |  |
| RAL:     | 7031 Blue Grey                                                                                                                                                                                                                                                                                                                                                                                                                                                                                                                                                                                                                                                                                                                                                                                                                                                                                                                                                                                                                                                                                                                                                                                                                                                                                                                                                                                                                                                                                                                                                                                                                                                                                                                                                                                                                                                                                                                                                                                                                                                                                                                 |  |  |  |  |  |
|          |                                                                                                                                                                                                                                                                                                                                                                                                                                                                                                                                                                                                                                                                                                                                                                                                                                                                                                                                                                                                                                                                                                                                                                                                                                                                                                                                                                                                                                                                                                                                                                                                                                                                                                                                                                                                                                                                                                                                                                                                                                                                                                                                |  |  |  |  |  |
| 2        | Transformer Bund                                                                                                                                                                                                                                                                                                                                                                                                                                                                                                                                                                                                                                                                                                                                                                                                                                                                                                                                                                                                                                                                                                                                                                                                                                                                                                                                                                                                                                                                                                                                                                                                                                                                                                                                                                                                                                                                                                                                                                                                                                                                                                               |  |  |  |  |  |
| Drawing: | 2MVA Bund Constructed to drawing TB-2000-000                                                                                                                                                                                                                                                                                                                                                                                                                                                                                                                                                                                                                                                                                                                                                                                                                                                                                                                                                                                                                                                                                                                                                                                                                                                                                                                                                                                                                                                                                                                                                                                                                                                                                                                                                                                                                                                                                                                                                                                                                                                                                   |  |  |  |  |  |
|          | 4MVA Bund Constructed to drawing TB-4000-000                                                                                                                                                                                                                                                                                                                                                                                                                                                                                                                                                                                                                                                                                                                                                                                                                                                                                                                                                                                                                                                                                                                                                                                                                                                                                                                                                                                                                                                                                                                                                                                                                                                                                                                                                                                                                                                                                                                                                                                                                                                                                   |  |  |  |  |  |
|          | I control of the cont |  |  |  |  |  |