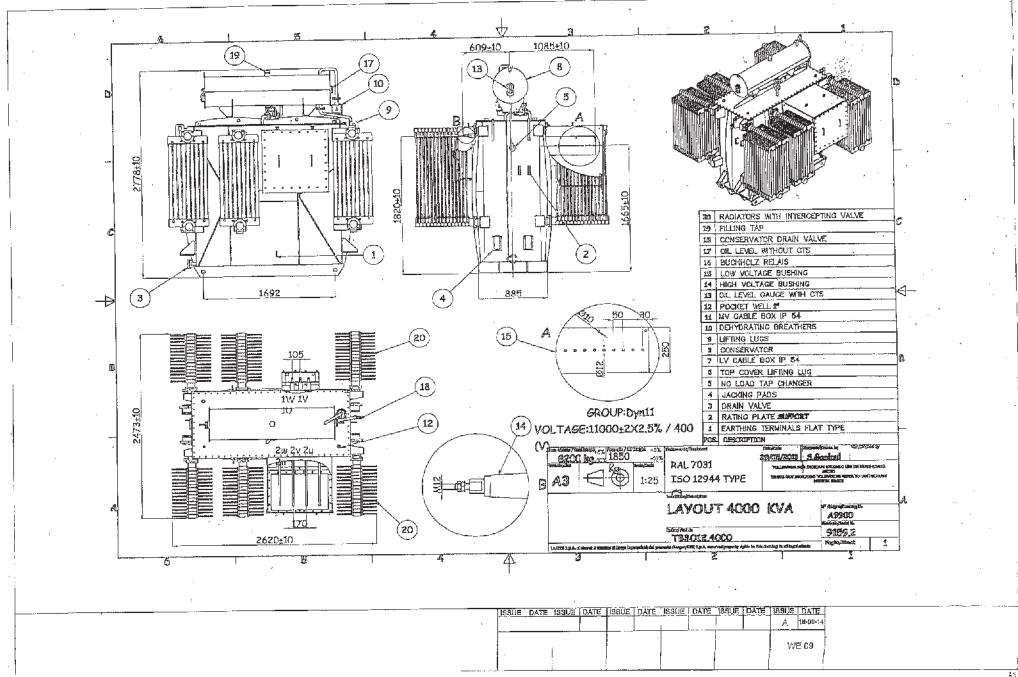

### **Transformers**

4 off Transformers ilt 400V to 33KV with impedance and extended LV gland box each housed within a purpose built bund tray.

| 1        | Transformer Specification                                                                                                                                                                                                                                                                                                                                                                                                                                                                                                                                                                                                                                                                                                                                                                                                                                                                                                                                                                                                                                                                                                                                                                                                                                                                                                                                                                                                                                                                                                                                                                                                                                                                                                                                                                                                                                                                                                                                                                                                                                                                                                      |  |  |  |  |  |
|----------|--------------------------------------------------------------------------------------------------------------------------------------------------------------------------------------------------------------------------------------------------------------------------------------------------------------------------------------------------------------------------------------------------------------------------------------------------------------------------------------------------------------------------------------------------------------------------------------------------------------------------------------------------------------------------------------------------------------------------------------------------------------------------------------------------------------------------------------------------------------------------------------------------------------------------------------------------------------------------------------------------------------------------------------------------------------------------------------------------------------------------------------------------------------------------------------------------------------------------------------------------------------------------------------------------------------------------------------------------------------------------------------------------------------------------------------------------------------------------------------------------------------------------------------------------------------------------------------------------------------------------------------------------------------------------------------------------------------------------------------------------------------------------------------------------------------------------------------------------------------------------------------------------------------------------------------------------------------------------------------------------------------------------------------------------------------------------------------------------------------------------------|--|--|--|--|--|
|          | 2MVA GBE Transformer 1                                                                                                                                                                                                                                                                                                                                                                                                                                                                                                                                                                                                                                                                                                                                                                                                                                                                                                                                                                                                                                                                                                                                                                                                                                                                                                                                                                                                                                                                                                                                                                                                                                                                                                                                                                                                                                                                                                                                                                                                                                                                                                         |  |  |  |  |  |
|          | 4MVA GBE Transformer 2                                                                                                                                                                                                                                                                                                                                                                                                                                                                                                                                                                                                                                                                                                                                                                                                                                                                                                                                                                                                                                                                                                                                                                                                                                                                                                                                                                                                                                                                                                                                                                                                                                                                                                                                                                                                                                                                                                                                                                                                                                                                                                         |  |  |  |  |  |
|          | 4MVA GBE Transformer 3                                                                                                                                                                                                                                                                                                                                                                                                                                                                                                                                                                                                                                                                                                                                                                                                                                                                                                                                                                                                                                                                                                                                                                                                                                                                                                                                                                                                                                                                                                                                                                                                                                                                                                                                                                                                                                                                                                                                                                                                                                                                                                         |  |  |  |  |  |
|          | 4MVA GBE Transformer 4                                                                                                                                                                                                                                                                                                                                                                                                                                                                                                                                                                                                                                                                                                                                                                                                                                                                                                                                                                                                                                                                                                                                                                                                                                                                                                                                                                                                                                                                                                                                                                                                                                                                                                                                                                                                                                                                                                                                                                                                                                                                                                         |  |  |  |  |  |
| Drawing: | 2MVA - GBE Layout drawing A13658 4MVA- GBE layout drawing A13709                                                                                                                                                                                                                                                                                                                                                                                                                                                                                                                                                                                                                                                                                                                                                                                                                                                                                                                                                                                                                                                                                                                                                                                                                                                                                                                                                                                                                                                                                                                                                                                                                                                                                                                                                                                                                                                                                                                                                                                                                                                               |  |  |  |  |  |
| Dims:    | 2MVA - 2100 x 2200 x 1800mm                                                                                                                                                                                                                                                                                                                                                                                                                                                                                                                                                                                                                                                                                                                                                                                                                                                                                                                                                                                                                                                                                                                                                                                                                                                                                                                                                                                                                                                                                                                                                                                                                                                                                                                                                                                                                                                                                                                                                                                                                                                                                                    |  |  |  |  |  |
| Туре:    | EB3036.2000/EB3036.4000 Oil Immersed, Free breathing UK Std Step Up Transforme with Oil Conservator and Copper Windings                                                                                                                                                                                                                                                                                                                                                                                                                                                                                                                                                                                                                                                                                                                                                                                                                                                                                                                                                                                                                                                                                                                                                                                                                                                                                                                                                                                                                                                                                                                                                                                                                                                                                                                                                                                                                                                                                                                                                                                                        |  |  |  |  |  |
|          | Detachable Cooling Radiators                                                                                                                                                                                                                                                                                                                                                                                                                                                                                                                                                                                                                                                                                                                                                                                                                                                                                                                                                                                                                                                                                                                                                                                                                                                                                                                                                                                                                                                                                                                                                                                                                                                                                                                                                                                                                                                                                                                                                                                                                                                                                                   |  |  |  |  |  |
|          | Oil site glass, Dehydrating breather, Thermometer Pocket,                                                                                                                                                                                                                                                                                                                                                                                                                                                                                                                                                                                                                                                                                                                                                                                                                                                                                                                                                                                                                                                                                                                                                                                                                                                                                                                                                                                                                                                                                                                                                                                                                                                                                                                                                                                                                                                                                                                                                                                                                                                                      |  |  |  |  |  |
|          | Air filled MV Cable box with removable steel gland plate,                                                                                                                                                                                                                                                                                                                                                                                                                                                                                                                                                                                                                                                                                                                                                                                                                                                                                                                                                                                                                                                                                                                                                                                                                                                                                                                                                                                                                                                                                                                                                                                                                                                                                                                                                                                                                                                                                                                                                                                                                                                                      |  |  |  |  |  |
|          | No.3 MV Elastimold Bushings 400A Interface B                                                                                                                                                                                                                                                                                                                                                                                                                                                                                                                                                                                                                                                                                                                                                                                                                                                                                                                                                                                                                                                                                                                                                                                                                                                                                                                                                                                                                                                                                                                                                                                                                                                                                                                                                                                                                                                                                                                                                                                                                                                                                   |  |  |  |  |  |
|          | Air filled LV Cable box with aluminium gland plate                                                                                                                                                                                                                                                                                                                                                                                                                                                                                                                                                                                                                                                                                                                                                                                                                                                                                                                                                                                                                                                                                                                                                                                                                                                                                                                                                                                                                                                                                                                                                                                                                                                                                                                                                                                                                                                                                                                                                                                                                                                                             |  |  |  |  |  |
|          | Extended Cable Connections and Extended LV Cable Box                                                                                                                                                                                                                                                                                                                                                                                                                                                                                                                                                                                                                                                                                                                                                                                                                                                                                                                                                                                                                                                                                                                                                                                                                                                                                                                                                                                                                                                                                                                                                                                                                                                                                                                                                                                                                                                                                                                                                                                                                                                                           |  |  |  |  |  |
|          | Buchholz Relay                                                                                                                                                                                                                                                                                                                                                                                                                                                                                                                                                                                                                                                                                                                                                                                                                                                                                                                                                                                                                                                                                                                                                                                                                                                                                                                                                                                                                                                                                                                                                                                                                                                                                                                                                                                                                                                                                                                                                                                                                                                                                                                 |  |  |  |  |  |
| RAL:     | 7031 Blue Grey                                                                                                                                                                                                                                                                                                                                                                                                                                                                                                                                                                                                                                                                                                                                                                                                                                                                                                                                                                                                                                                                                                                                                                                                                                                                                                                                                                                                                                                                                                                                                                                                                                                                                                                                                                                                                                                                                                                                                                                                                                                                                                                 |  |  |  |  |  |
|          |                                                                                                                                                                                                                                                                                                                                                                                                                                                                                                                                                                                                                                                                                                                                                                                                                                                                                                                                                                                                                                                                                                                                                                                                                                                                                                                                                                                                                                                                                                                                                                                                                                                                                                                                                                                                                                                                                                                                                                                                                                                                                                                                |  |  |  |  |  |
| 2        | Transformer Bund                                                                                                                                                                                                                                                                                                                                                                                                                                                                                                                                                                                                                                                                                                                                                                                                                                                                                                                                                                                                                                                                                                                                                                                                                                                                                                                                                                                                                                                                                                                                                                                                                                                                                                                                                                                                                                                                                                                                                                                                                                                                                                               |  |  |  |  |  |
| Drawing: | 2MVA Bund Constructed to drawing TB-2000-000                                                                                                                                                                                                                                                                                                                                                                                                                                                                                                                                                                                                                                                                                                                                                                                                                                                                                                                                                                                                                                                                                                                                                                                                                                                                                                                                                                                                                                                                                                                                                                                                                                                                                                                                                                                                                                                                                                                                                                                                                                                                                   |  |  |  |  |  |
|          | 4MVA Bund Constructed to drawing TB-4000-000                                                                                                                                                                                                                                                                                                                                                                                                                                                                                                                                                                                                                                                                                                                                                                                                                                                                                                                                                                                                                                                                                                                                                                                                                                                                                                                                                                                                                                                                                                                                                                                                                                                                                                                                                                                                                                                                                                                                                                                                                                                                                   |  |  |  |  |  |
|          | I control of the cont |  |  |  |  |  |

Bases on GBE Drawing No. A9900 4MVA 33/11kV Transformer – General Arrangement