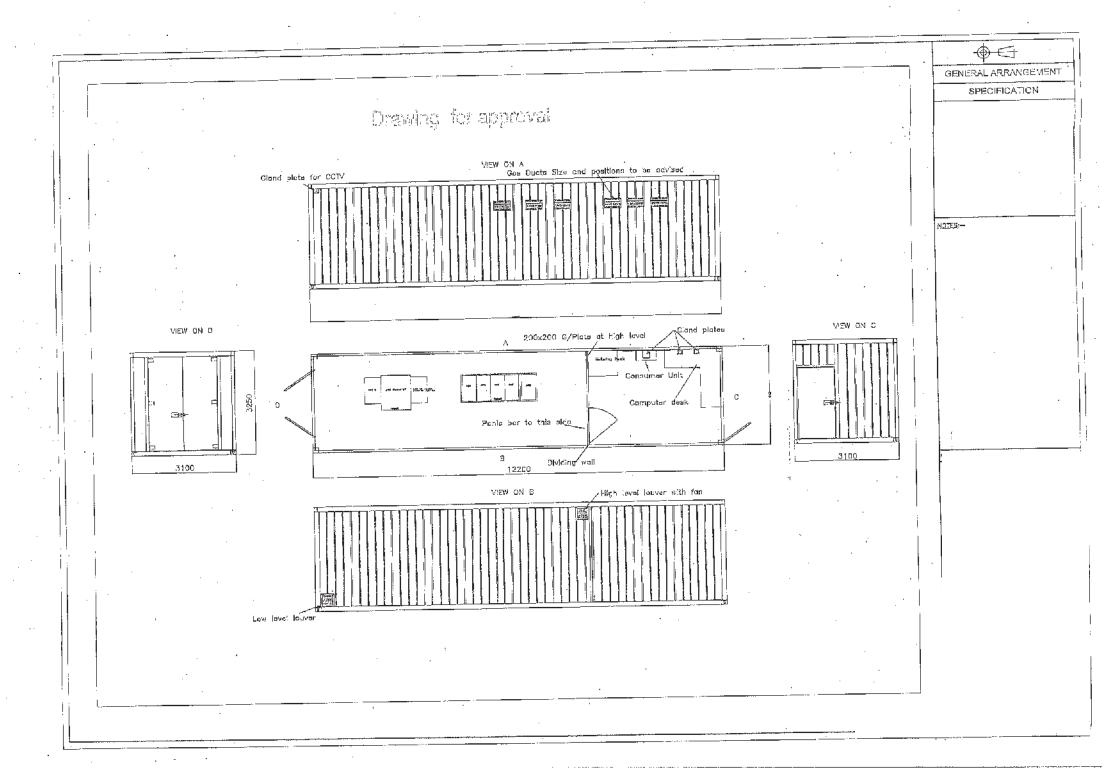

#### **HV Switchgear Container**

Purpose Buil t 40ft hi-cube HV switchgear container with heating, lighting and power installed.

The container is mounted on a raised frame with access steps. It is lined out with 50mm rock wool insulated panels and accommodates high level louver with fan and low level louver for natural air flow.

The container is split into two sections with dividing wall/door:

<u>Control Room</u> for Grid interface incorporating the consumer unit, desk/chair with PC and UPS installed and single rear entrance door. Single door opens into the Switch Room.

Switch Room to house the 33kV ABB switchgear. Double doors at front and single door opening into the Control Room.

| 1                      | Switchgear Container Installation Comprises:-                     |  |  |
|------------------------|-------------------------------------------------------------------|--|--|
| Drawing:               | Container built to approved drawing 40-SGC-001                    |  |  |
| Dimensions:            | 12200 L x 3100 W x 3250 H (mm)                                    |  |  |
| RAL:                   | Container RAL 6005 Moss Green                                     |  |  |
| Container Door<br>Key: | Kason KHC 602                                                     |  |  |
| 2                      | Switch Room                                                       |  |  |
| Lighting               | 3 x twin Ansell vapour proof fittings (2 emergency)               |  |  |
|                        | 2 x single Ansell vapour proof fittings                           |  |  |
|                        | 2 x two-way light switches                                        |  |  |
|                        | Emergency key switch                                              |  |  |
| Power:                 | RCD protected double socket                                       |  |  |
| Heating:               | 13A switched fuse spur                                            |  |  |
|                        | 2KW convection heater (wall mounted)                              |  |  |
| Ventilation:           | 2 x aluminium weather louvers                                     |  |  |
|                        | Vent Axia 315mm/4/1 single phase plate fan                        |  |  |
|                        | Grasslin volt free variable thermostat (to control Vent Axia fan) |  |  |