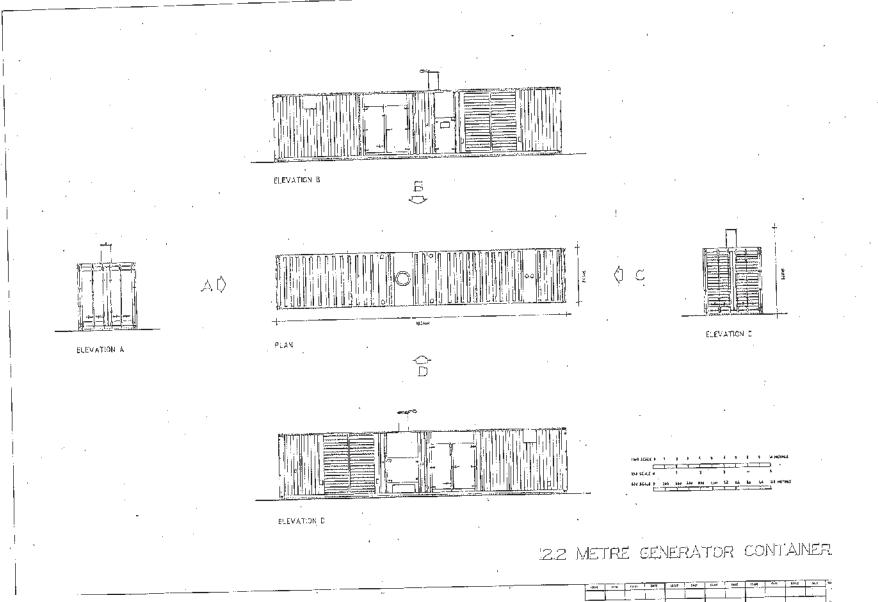

#### **Generators - Himoinsa**

8 off HMW-2200-TS Open Skid Generators built with MTU 16V4000G63 exhaust emission optimised engine with special application

Rated at 2307kVA for Prime Power and 2546kVA for Standby Power.

Set mounted radiator designed for high end temperatures 34°. Mecc Alte ECO 46-2L/4 alternator, oil primer and centrifuge fitted as confirmed by MTU, set mounted 4000A 4P motorised breakers.

|                                                                                                | Generator Specification                                                                               |  |
|------------------------------------------------------------------------------------------------|-------------------------------------------------------------------------------------------------------|--|
| Model:                                                                                         | Open Generating Set - HMW-2200-TS STD 2200KVA V400/5OHZ AS20                                          |  |
| Drawing:                                                                                       | Left hand breaker- built to drawing code: HMW-2200-IZ Rev 02                                          |  |
|                                                                                                | Right hand breaker - built to drawing code: HMW-2200 Rev 03                                           |  |
| Power:                                                                                         | Standby Power 2541kVA / 2033kw (MTU 3D STOR APPLICATION)                                              |  |
|                                                                                                | Prime Power 2303kVA/ 1842kw                                                                           |  |
| Voltage:                                                                                       | 400V 3Ph 50Hz                                                                                         |  |
| Engine: MTU 16V4000G63 Exhaust Emission Optimised Engine                                       |                                                                                                       |  |
| Engine Speed: 1500rpm                                                                          |                                                                                                       |  |
| Starting System: 24V Electric with Optima yellow top maintenance free batteries and ba         |                                                                                                       |  |
| Engine Governor                                                                                | ADEC                                                                                                  |  |
| Alternator:                                                                                    | Mecc Alte EC046 2L/4A with MAUX excitation                                                            |  |
| Control Panel:                                                                                 | ASS with Free Issue ComAp IG-NTC-BB + InteliVision 5 components                                       |  |
| Radiator: Tecno Group TG00094AA UK ambient 30m3/s reduced airflow radiator powered cooling fan |                                                                                                       |  |
| Power Box:                                                                                     | CP6                                                                                                   |  |
| Air Circuit<br>Breaker Panel:                                                                  | 4 Pole 4000A Schnieder model NW04 motorised H2 100kA breaking capacity with Micrologic 6.0A trip unit |  |