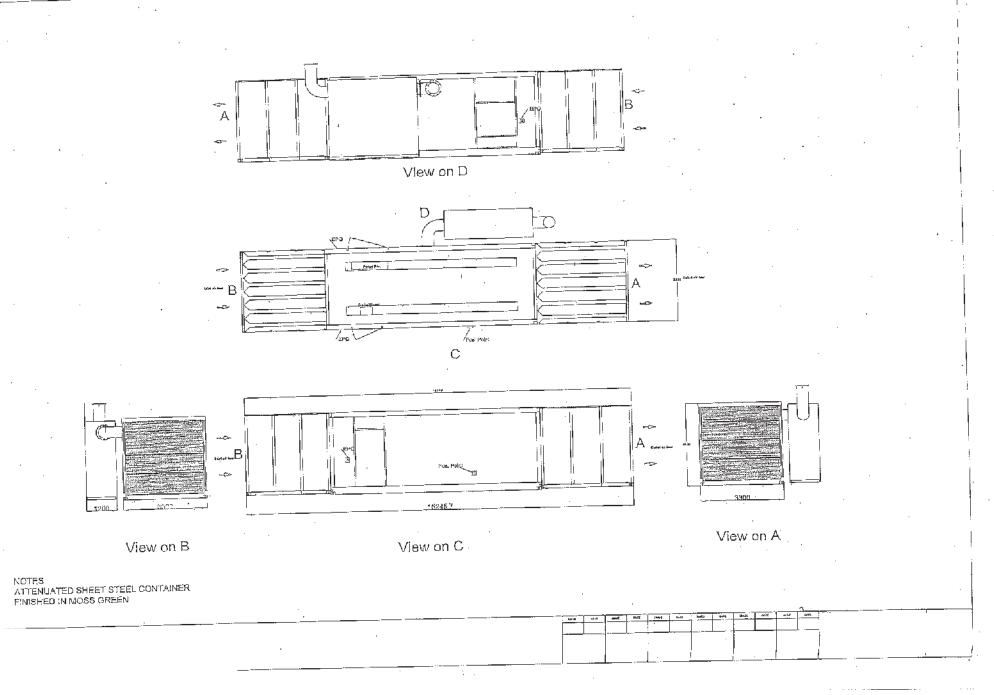

#### **Generators - Himoinsa**

8 off HMW-2200-TS Open Skid Generators built with MTU 16V4000G63 exhaust emission optimised engine with special application

Rated at 2307kVA for Prime Power and 2546kVA for Standby Power.

Set mounted radiator designed for high end temperatures 34°. Mecc Alte ECO 46-2L/4 alternator, oil primer and centrifuge fitted as confirmed by MTU, set mounted 4000A 4P motorised breakers.

|                                                                                                | Generator Specification                                                                               |  |
|------------------------------------------------------------------------------------------------|-------------------------------------------------------------------------------------------------------|--|
| Model:                                                                                         | Open Generating Set - HMW-2200-TS STD 2200KVA V400/5OHZ AS20                                          |  |
| Drawing:                                                                                       | Left hand breaker- built to drawing code: HMW-2200-IZ Rev 02                                          |  |
|                                                                                                | Right hand breaker - built to drawing code: HMW-2200 Rev 03                                           |  |
| Power:                                                                                         | Standby Power 2541kVA / 2033kw (MTU 3D STOR APPLICATION)                                              |  |
|                                                                                                | Prime Power 2303kVA/ 1842kw                                                                           |  |
| Voltage:                                                                                       | 400V 3Ph 50Hz                                                                                         |  |
| Engine: MTU 16V4000G63 Exhaust Emission Optimised Engine                                       |                                                                                                       |  |
| Engine Speed: 1500rpm                                                                          |                                                                                                       |  |
| Starting System: 24V Electric with Optima yellow top maintenance free batteries and ba         |                                                                                                       |  |
| Engine Governor                                                                                | ADEC                                                                                                  |  |
| Alternator:                                                                                    | Mecc Alte EC046 2L/4A with MAUX excitation                                                            |  |
| Control Panel:                                                                                 | ASS with Free Issue ComAp IG-NTC-BB + InteliVision 5 components                                       |  |
| Radiator: Tecno Group TG00094AA UK ambient 30m3/s reduced airflow radiator powered cooling fan |                                                                                                       |  |
| Power Box:                                                                                     | CP6                                                                                                   |  |
| Air Circuit<br>Breaker Panel:                                                                  | 4 Pole 4000A Schnieder model NW04 motorised H2 100kA breaking capacity with Micrologic 6.0A trip unit |  |