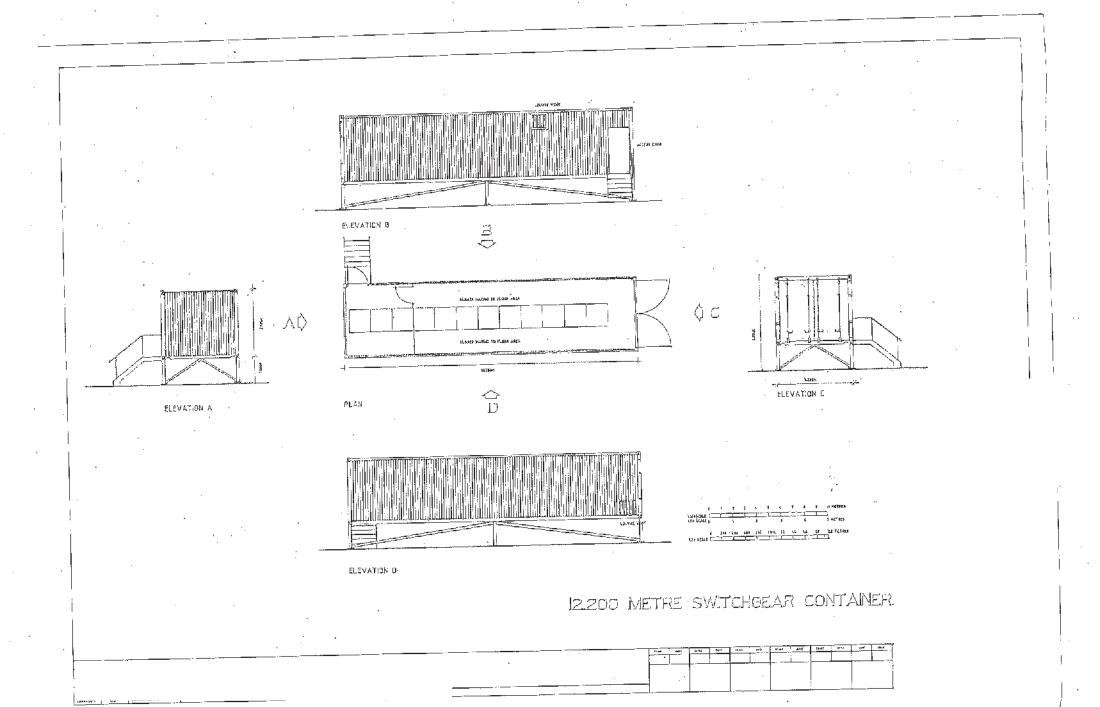

#### **HV Switchgear Container**

Purpose Buil t 40ft hi-cube HV switchgear container with heating, lighting and power installed.

The container is mounted on a raised frame with access steps. It is lined out with 50mm rock wool insulated panels and accommodates high level louver with fan and low level louver for natural air flow.

The container is split into two sections with dividing wall/door:

<u>Control Room</u> for Grid interface incorporating the consumer unit, desk/chair with PC and UPS installed and single rear entrance door. Single door opens into the Switch Room.

Switch Room to house the 33kV ABB switchgear. Double doors at front and single door opening into the Control Room.

| 1                      | Switchgear Container Installation Comprises:-                     |  |  |
|------------------------|-------------------------------------------------------------------|--|--|
| Drawing:               | Container built to approved drawing 40-SGC-001                    |  |  |
| Dimensions:            | 12200 L x 3100 W x 3250 H (mm)                                    |  |  |
| RAL:                   | Container RAL 6005 Moss Green                                     |  |  |
| Container Door<br>Key: | Kason KHC 602                                                     |  |  |
| 2                      | Switch Room                                                       |  |  |
| Lighting               | 3 x twin Ansell vapour proof fittings (2 emergency)               |  |  |
|                        | 2 x single Ansell vapour proof fittings                           |  |  |
|                        | 2 x two-way light switches                                        |  |  |
|                        | Emergency key switch                                              |  |  |
| Power:                 | RCD protected double socket                                       |  |  |
| Heating:               | 13A switched fuse spur                                            |  |  |
|                        | 2KW convection heater (wall mounted)                              |  |  |
| Ventilation:           | 2 x aluminium weather louvers                                     |  |  |
|                        | Vent Axia 315mm/4/1 single phase plate fan                        |  |  |
|                        | Grasslin volt free variable thermostat (to control Vent Axia fan) |  |  |