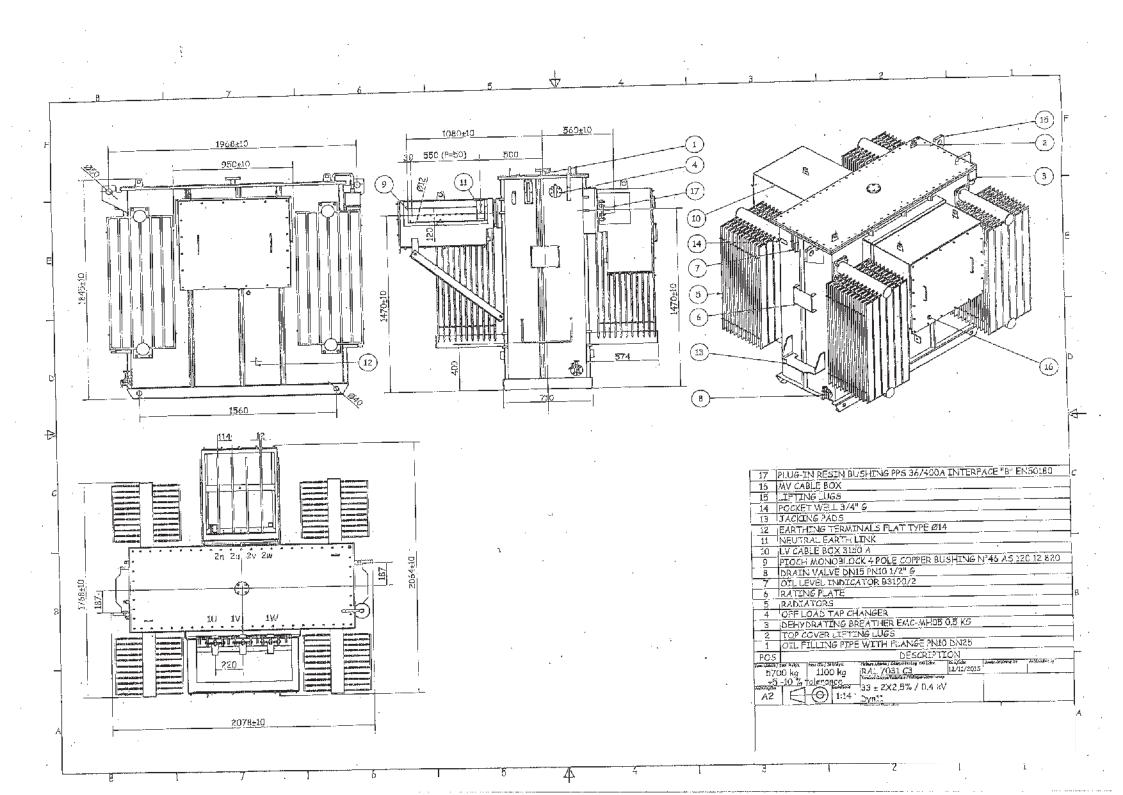

### **Transformers**

4 off Transformers ilt 400V to 33KV with impedance and extended LV gland box each housed within a purpose built bund tray.

| 1        | Transformer Specification                                                                                                                                                                                                                                                                                                                                                                                                                                                                                                                                                                                                                                                                                                                                                                                                                                                                                                                                                                                                                                                                                                                                                                                                                                                                                                                                                                                                                                                                                                                                                                                                                                                                                                                                                                                                                                                                                                                                                                                                                                                                                                      |  |  |  |  |  |
|----------|--------------------------------------------------------------------------------------------------------------------------------------------------------------------------------------------------------------------------------------------------------------------------------------------------------------------------------------------------------------------------------------------------------------------------------------------------------------------------------------------------------------------------------------------------------------------------------------------------------------------------------------------------------------------------------------------------------------------------------------------------------------------------------------------------------------------------------------------------------------------------------------------------------------------------------------------------------------------------------------------------------------------------------------------------------------------------------------------------------------------------------------------------------------------------------------------------------------------------------------------------------------------------------------------------------------------------------------------------------------------------------------------------------------------------------------------------------------------------------------------------------------------------------------------------------------------------------------------------------------------------------------------------------------------------------------------------------------------------------------------------------------------------------------------------------------------------------------------------------------------------------------------------------------------------------------------------------------------------------------------------------------------------------------------------------------------------------------------------------------------------------|--|--|--|--|--|
|          | 2MVA GBE Transformer 1                                                                                                                                                                                                                                                                                                                                                                                                                                                                                                                                                                                                                                                                                                                                                                                                                                                                                                                                                                                                                                                                                                                                                                                                                                                                                                                                                                                                                                                                                                                                                                                                                                                                                                                                                                                                                                                                                                                                                                                                                                                                                                         |  |  |  |  |  |
|          | 4MVA GBE Transformer 2                                                                                                                                                                                                                                                                                                                                                                                                                                                                                                                                                                                                                                                                                                                                                                                                                                                                                                                                                                                                                                                                                                                                                                                                                                                                                                                                                                                                                                                                                                                                                                                                                                                                                                                                                                                                                                                                                                                                                                                                                                                                                                         |  |  |  |  |  |
|          | 4MVA GBE Transformer 3                                                                                                                                                                                                                                                                                                                                                                                                                                                                                                                                                                                                                                                                                                                                                                                                                                                                                                                                                                                                                                                                                                                                                                                                                                                                                                                                                                                                                                                                                                                                                                                                                                                                                                                                                                                                                                                                                                                                                                                                                                                                                                         |  |  |  |  |  |
|          | 4MVA GBE Transformer 4                                                                                                                                                                                                                                                                                                                                                                                                                                                                                                                                                                                                                                                                                                                                                                                                                                                                                                                                                                                                                                                                                                                                                                                                                                                                                                                                                                                                                                                                                                                                                                                                                                                                                                                                                                                                                                                                                                                                                                                                                                                                                                         |  |  |  |  |  |
| Drawing: | 2MVA - GBE Layout drawing A13658 4MVA- GBE layout drawing A13709                                                                                                                                                                                                                                                                                                                                                                                                                                                                                                                                                                                                                                                                                                                                                                                                                                                                                                                                                                                                                                                                                                                                                                                                                                                                                                                                                                                                                                                                                                                                                                                                                                                                                                                                                                                                                                                                                                                                                                                                                                                               |  |  |  |  |  |
| Dims:    | 2MVA - 2100 x 2200 x 1800mm                                                                                                                                                                                                                                                                                                                                                                                                                                                                                                                                                                                                                                                                                                                                                                                                                                                                                                                                                                                                                                                                                                                                                                                                                                                                                                                                                                                                                                                                                                                                                                                                                                                                                                                                                                                                                                                                                                                                                                                                                                                                                                    |  |  |  |  |  |
| Туре:    | EB3036.2000/EB3036.4000 Oil Immersed, Free breathing UK Std Step Up Transforme with Oil Conservator and Copper Windings                                                                                                                                                                                                                                                                                                                                                                                                                                                                                                                                                                                                                                                                                                                                                                                                                                                                                                                                                                                                                                                                                                                                                                                                                                                                                                                                                                                                                                                                                                                                                                                                                                                                                                                                                                                                                                                                                                                                                                                                        |  |  |  |  |  |
|          | Detachable Cooling Radiators                                                                                                                                                                                                                                                                                                                                                                                                                                                                                                                                                                                                                                                                                                                                                                                                                                                                                                                                                                                                                                                                                                                                                                                                                                                                                                                                                                                                                                                                                                                                                                                                                                                                                                                                                                                                                                                                                                                                                                                                                                                                                                   |  |  |  |  |  |
|          | Oil site glass, Dehydrating breather, Thermometer Pocket,                                                                                                                                                                                                                                                                                                                                                                                                                                                                                                                                                                                                                                                                                                                                                                                                                                                                                                                                                                                                                                                                                                                                                                                                                                                                                                                                                                                                                                                                                                                                                                                                                                                                                                                                                                                                                                                                                                                                                                                                                                                                      |  |  |  |  |  |
|          | Air filled MV Cable box with removable steel gland plate,                                                                                                                                                                                                                                                                                                                                                                                                                                                                                                                                                                                                                                                                                                                                                                                                                                                                                                                                                                                                                                                                                                                                                                                                                                                                                                                                                                                                                                                                                                                                                                                                                                                                                                                                                                                                                                                                                                                                                                                                                                                                      |  |  |  |  |  |
|          | No.3 MV Elastimold Bushings 400A Interface B                                                                                                                                                                                                                                                                                                                                                                                                                                                                                                                                                                                                                                                                                                                                                                                                                                                                                                                                                                                                                                                                                                                                                                                                                                                                                                                                                                                                                                                                                                                                                                                                                                                                                                                                                                                                                                                                                                                                                                                                                                                                                   |  |  |  |  |  |
|          | Air filled LV Cable box with aluminium gland plate                                                                                                                                                                                                                                                                                                                                                                                                                                                                                                                                                                                                                                                                                                                                                                                                                                                                                                                                                                                                                                                                                                                                                                                                                                                                                                                                                                                                                                                                                                                                                                                                                                                                                                                                                                                                                                                                                                                                                                                                                                                                             |  |  |  |  |  |
|          | Extended Cable Connections and Extended LV Cable Box                                                                                                                                                                                                                                                                                                                                                                                                                                                                                                                                                                                                                                                                                                                                                                                                                                                                                                                                                                                                                                                                                                                                                                                                                                                                                                                                                                                                                                                                                                                                                                                                                                                                                                                                                                                                                                                                                                                                                                                                                                                                           |  |  |  |  |  |
|          | Buchholz Relay                                                                                                                                                                                                                                                                                                                                                                                                                                                                                                                                                                                                                                                                                                                                                                                                                                                                                                                                                                                                                                                                                                                                                                                                                                                                                                                                                                                                                                                                                                                                                                                                                                                                                                                                                                                                                                                                                                                                                                                                                                                                                                                 |  |  |  |  |  |
| RAL:     | 7031 Blue Grey                                                                                                                                                                                                                                                                                                                                                                                                                                                                                                                                                                                                                                                                                                                                                                                                                                                                                                                                                                                                                                                                                                                                                                                                                                                                                                                                                                                                                                                                                                                                                                                                                                                                                                                                                                                                                                                                                                                                                                                                                                                                                                                 |  |  |  |  |  |
|          |                                                                                                                                                                                                                                                                                                                                                                                                                                                                                                                                                                                                                                                                                                                                                                                                                                                                                                                                                                                                                                                                                                                                                                                                                                                                                                                                                                                                                                                                                                                                                                                                                                                                                                                                                                                                                                                                                                                                                                                                                                                                                                                                |  |  |  |  |  |
| 2        | Transformer Bund                                                                                                                                                                                                                                                                                                                                                                                                                                                                                                                                                                                                                                                                                                                                                                                                                                                                                                                                                                                                                                                                                                                                                                                                                                                                                                                                                                                                                                                                                                                                                                                                                                                                                                                                                                                                                                                                                                                                                                                                                                                                                                               |  |  |  |  |  |
| Drawing: | 2MVA Bund Constructed to drawing TB-2000-000                                                                                                                                                                                                                                                                                                                                                                                                                                                                                                                                                                                                                                                                                                                                                                                                                                                                                                                                                                                                                                                                                                                                                                                                                                                                                                                                                                                                                                                                                                                                                                                                                                                                                                                                                                                                                                                                                                                                                                                                                                                                                   |  |  |  |  |  |
|          | 4MVA Bund Constructed to drawing TB-4000-000                                                                                                                                                                                                                                                                                                                                                                                                                                                                                                                                                                                                                                                                                                                                                                                                                                                                                                                                                                                                                                                                                                                                                                                                                                                                                                                                                                                                                                                                                                                                                                                                                                                                                                                                                                                                                                                                                                                                                                                                                                                                                   |  |  |  |  |  |
|          | I control of the cont |  |  |  |  |  |