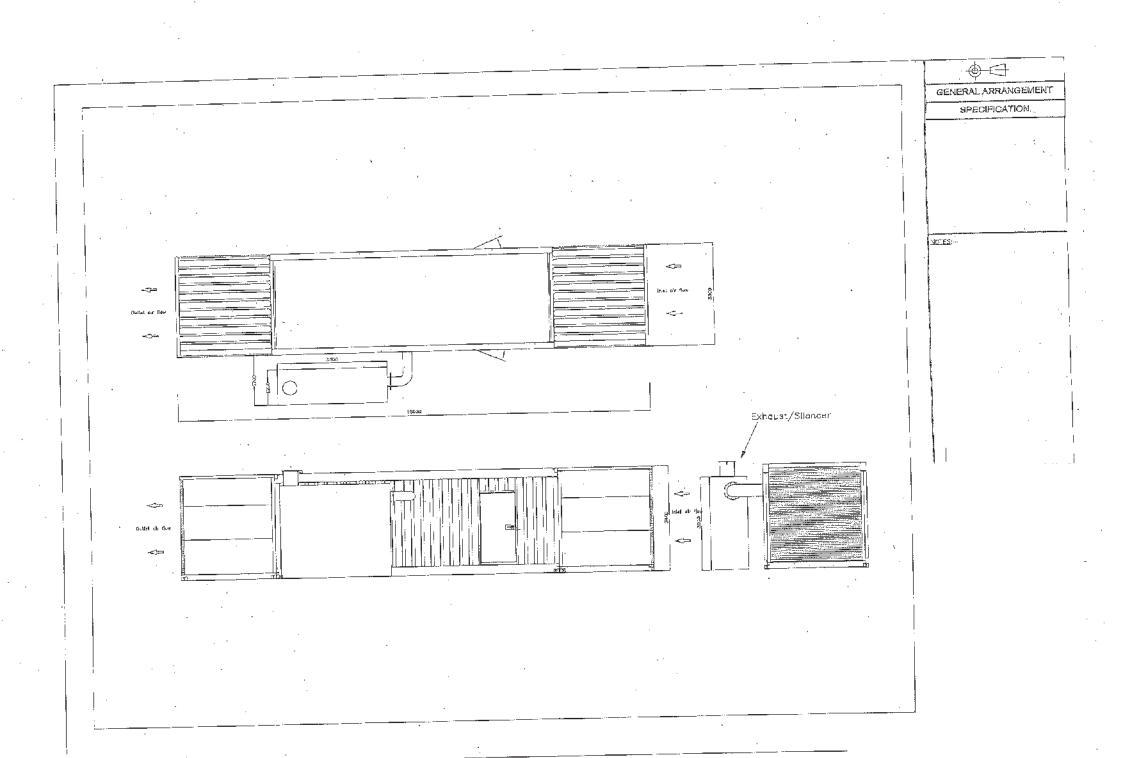

#### **Generators - Himoinsa**

8 off HMW-2200-TS Open Skid Generators built with MTU 16V4000G63 exhaust emission optimised engine with special application

Rated at 2307kVA for Prime Power and 2546kVA for Standby Power.

Set mounted radiator designed for high end temperatures 34°. Mecc Alte ECO 46-2L/4 alternator, oil primer and centrifuge fitted as confirmed by MTU, set mounted 4000A 4P motorised breakers.

|                                                                                                | Generator Specification                                                                               |  |
|------------------------------------------------------------------------------------------------|-------------------------------------------------------------------------------------------------------|--|
| Model:                                                                                         | Open Generating Set - HMW-2200-TS STD 2200KVA V400/5OHZ AS20                                          |  |
| Drawing:                                                                                       | Left hand breaker- built to drawing code: HMW-2200-IZ Rev 02                                          |  |
|                                                                                                | Right hand breaker - built to drawing code: HMW-2200 Rev 03                                           |  |
| Power:                                                                                         | Standby Power 2541kVA / 2033kw (MTU 3D STOR APPLICATION)                                              |  |
|                                                                                                | Prime Power 2303kVA/ 1842kw                                                                           |  |
| Voltage:                                                                                       | 400V 3Ph 50Hz                                                                                         |  |
| Engine: MTU 16V4000G63 Exhaust Emission Optimised Engine                                       |                                                                                                       |  |
| Engine Speed: 1500rpm                                                                          |                                                                                                       |  |
| Starting System: 24V Electric with Optima yellow top maintenance free batteries and ba         |                                                                                                       |  |
| Engine Governor                                                                                | ADEC                                                                                                  |  |
| Alternator:                                                                                    | Mecc Alte EC046 2L/4A with MAUX excitation                                                            |  |
| Control Panel:                                                                                 | ASS with Free Issue ComAp IG-NTC-BB + InteliVision 5 components                                       |  |
| Radiator: Tecno Group TG00094AA UK ambient 30m3/s reduced airflow radiator powered cooling fan |                                                                                                       |  |
| Power Box:                                                                                     | CP6                                                                                                   |  |
| Air Circuit<br>Breaker Panel:                                                                  | 4 Pole 4000A Schnieder model NW04 motorised H2 100kA breaking capacity with Micrologic 6.0A trip unit |  |