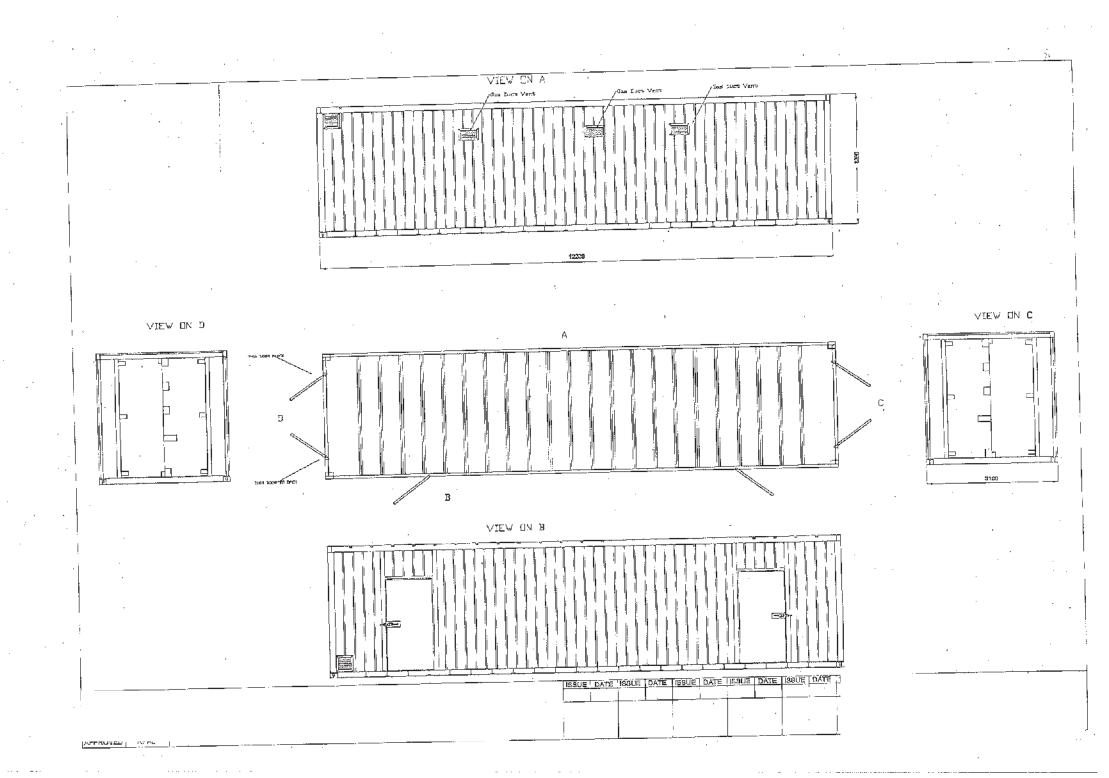

#### **HV Switchgear Container**

Purpose Buil t 40ft hi-cube HV switchgear container with heating, lighting and power installed.

The container is mounted on a raised frame with access steps. It is lined out with 50mm rock wool insulated panels and accommodates high level louver with fan and low level louver for natural air flow.

The container is split into two sections with dividing wall/door:

<u>Control Room</u> for Grid interface incorporating the consumer unit, desk/chair with PC and UPS installed and single rear entrance door. Single door opens into the Switch Room.

Switch Room to house the 33kV ABB switchgear. Double doors at front and single door opening into the Control Room.

| 1                      | Switchgear Container Installation Comprises:-                     |  |  |
|------------------------|-------------------------------------------------------------------|--|--|
| Drawing:               | Container built to approved drawing 40-SGC-001                    |  |  |
| Dimensions:            | 12200 L x 3100 W x 3250 H (mm)                                    |  |  |
| RAL:                   | Container RAL 6005 Moss Green                                     |  |  |
| Container Door<br>Key: | Kason KHC 602                                                     |  |  |
| 2                      | Switch Room                                                       |  |  |
| Lighting               | 3 x twin Ansell vapour proof fittings (2 emergency)               |  |  |
|                        | 2 x single Ansell vapour proof fittings                           |  |  |
|                        | 2 x two-way light switches                                        |  |  |
|                        | Emergency key switch                                              |  |  |
| Power:                 | RCD protected double socket                                       |  |  |
| Heating:               | 13A switched fuse spur                                            |  |  |
|                        | 2KW convection heater (wall mounted)                              |  |  |
| Ventilation:           | 2 x aluminium weather louvers                                     |  |  |
|                        | Vent Axia 315mm/4/1 single phase plate fan                        |  |  |
|                        | Grasslin volt free variable thermostat (to control Vent Axia fan) |  |  |