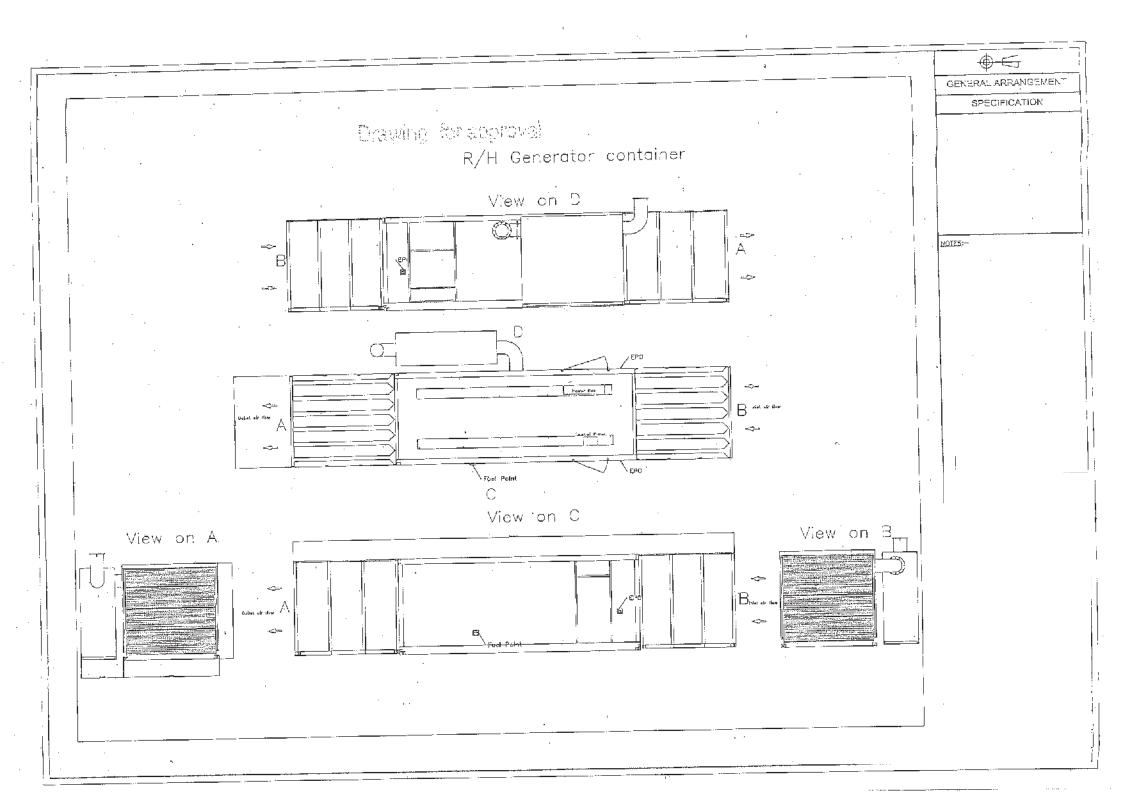

#### **Generators - Himoinsa**

8 off HMW-2200-TS Open Skid Generators built with MTU 16V4000G63 exhaust emission optimised engine with special application

Rated at 2307kVA for Prime Power and 2546kVA for Standby Power.

Set mounted radiator designed for high end temperatures 34°. Mecc Alte ECO 46-2L/4 alternator, oil primer and centrifuge fitted as confirmed by MTU, set mounted 4000A 4P motorised breakers.

|                                                                                                | Generator Specification                                                                               |  |
|------------------------------------------------------------------------------------------------|-------------------------------------------------------------------------------------------------------|--|
| Model:                                                                                         | Open Generating Set - HMW-2200-TS STD 2200KVA V400/5OHZ AS20                                          |  |
| Drawing:                                                                                       | Left hand breaker- built to drawing code: HMW-2200-IZ Rev 02                                          |  |
|                                                                                                | Right hand breaker - built to drawing code: HMW-2200 Rev 03                                           |  |
| Power:                                                                                         | Standby Power 2541kVA / 2033kw (MTU 3D STOR APPLICATION)                                              |  |
|                                                                                                | Prime Power 2303kVA/ 1842kw                                                                           |  |
| Voltage:                                                                                       | 400V 3Ph 50Hz                                                                                         |  |
| Engine: MTU 16V4000G63 Exhaust Emission Optimised Engine                                       |                                                                                                       |  |
| Engine Speed: 1500rpm                                                                          |                                                                                                       |  |
| Starting System: 24V Electric with Optima yellow top maintenance free batteries and ba         |                                                                                                       |  |
| Engine Governor                                                                                | ADEC                                                                                                  |  |
| Alternator:                                                                                    | Mecc Alte EC046 2L/4A with MAUX excitation                                                            |  |
| Control Panel:                                                                                 | ASS with Free Issue ComAp IG-NTC-BB + InteliVision 5 components                                       |  |
| Radiator: Tecno Group TG00094AA UK ambient 30m3/s reduced airflow radiator powered cooling fan |                                                                                                       |  |
| Power Box:                                                                                     | CP6                                                                                                   |  |
| Air Circuit<br>Breaker Panel:                                                                  | 4 Pole 4000A Schnieder model NW04 motorised H2 100kA breaking capacity with Micrologic 6.0A trip unit |  |