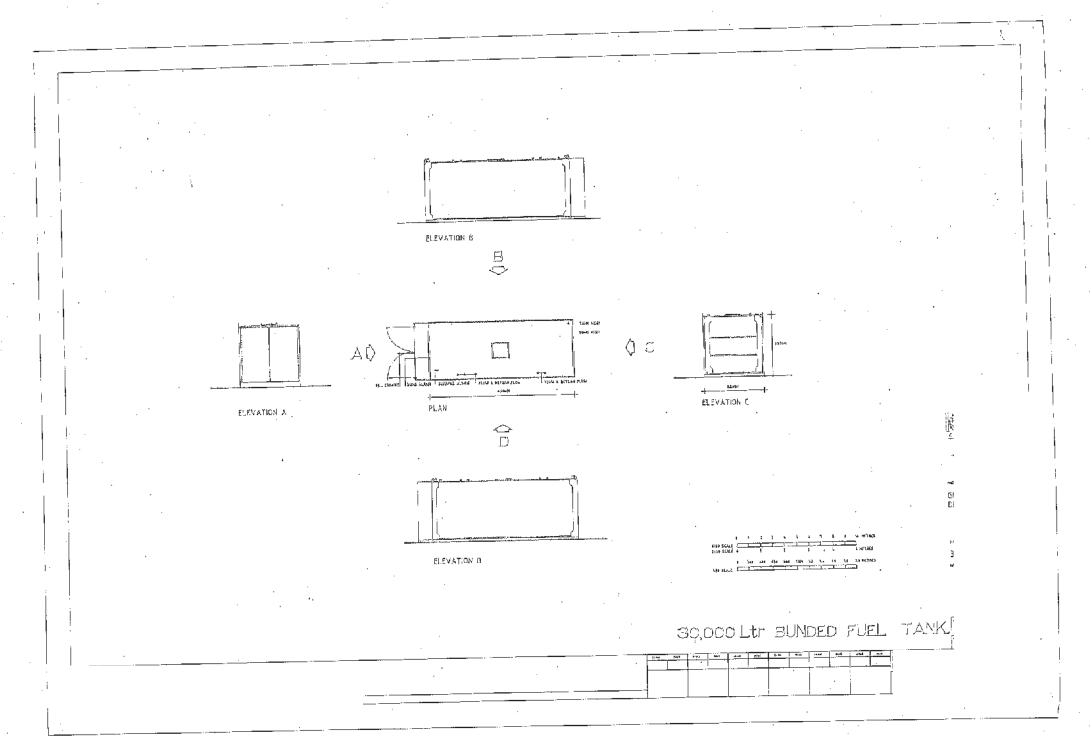

- (8) Himoinsa HMW- 2200 T5 containerised generator sets, powered by a MTU 16V4000G63 4 stroke direct injection turbo charged diesel engines;
- (4) 4MVA GBE oil immersed power transformers;

- (2) 40,000L Fuel Tanks with fuel polishers;
  (1) 20,000L Fuel Tank with fuel polishers;
  Purpose Built 40ft Hi-Cube HV Switchgear container including control room and switch room equipment;
- Cabling.