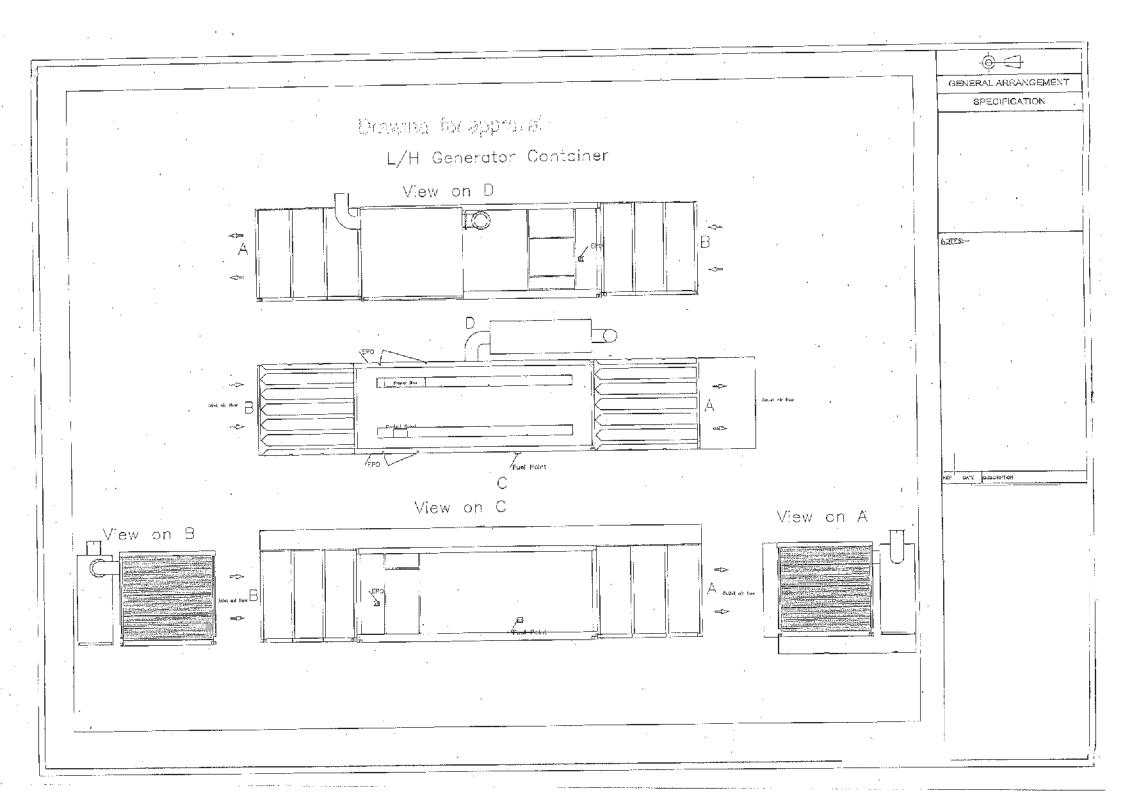

#### **Generators - Himoinsa**

8 off HMW-2200-TS Open Skid Generators built with MTU 16V4000G63 exhaust emission optimised engine with special application

Rated at 2307kVA for Prime Power and 2546kVA for Standby Power.

Set mounted radiator designed for high end temperatures 34°. Mecc Alte ECO 46-2L/4 alternator, oil primer and centrifuge fitted as confirmed by MTU, set mounted 4000A 4P motorised breakers.

|                                                                                                | Generator Specification                                                                               |  |
|------------------------------------------------------------------------------------------------|-------------------------------------------------------------------------------------------------------|--|
| Model:                                                                                         | Open Generating Set - HMW-2200-TS STD 2200KVA V400/5OHZ AS20                                          |  |
| Drawing:                                                                                       | Left hand breaker- built to drawing code: HMW-2200-IZ Rev 02                                          |  |
|                                                                                                | Right hand breaker - built to drawing code: HMW-2200 Rev 03                                           |  |
| Power:                                                                                         | Standby Power 2541kVA / 2033kw (MTU 3D STOR APPLICATION)                                              |  |
|                                                                                                | Prime Power 2303kVA/ 1842kw                                                                           |  |
| Voltage:                                                                                       | 400V 3Ph 50Hz                                                                                         |  |
| Engine: MTU 16V4000G63 Exhaust Emission Optimised Engine                                       |                                                                                                       |  |
| Engine Speed: 1500rpm                                                                          |                                                                                                       |  |
| Starting System: 24V Electric with Optima yellow top maintenance free batteries and ba         |                                                                                                       |  |
| Engine Governor                                                                                | ADEC                                                                                                  |  |
| Alternator:                                                                                    | Mecc Alte EC046 2L/4A with MAUX excitation                                                            |  |
| Control Panel:                                                                                 | ASS with Free Issue ComAp IG-NTC-BB + InteliVision 5 components                                       |  |
| Radiator: Tecno Group TG00094AA UK ambient 30m3/s reduced airflow radiator powered cooling fan |                                                                                                       |  |
| Power Box:                                                                                     | CP6                                                                                                   |  |
| Air Circuit<br>Breaker Panel:                                                                  | 4 Pole 4000A Schnieder model NW04 motorised H2 100kA breaking capacity with Micrologic 6.0A trip unit |  |