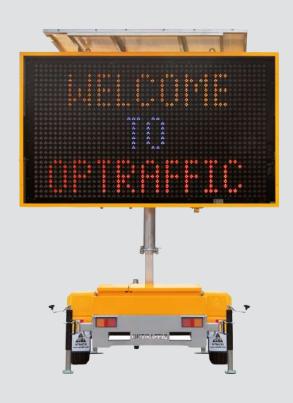

live music events.

MODEL VMS-400-3







MODEL

# VMS-400-3

# **SPECIFICATION**

- Size: 2660mm X 1600mm X 140mm
- Pitch: 50mm (48 X 28, Ø5)
- Optraffic Web System (Fully Remote Control)
- Optraffic 3G/4G Controller
- Colour: 5 Colour (Amber, Red, Blue, Green, White)
- Auto Dimming Photocells & Manual Brightness Control
- SMS Alert System
- GPS Location
- 2/3 X 150W Solar Panels
- 3 X 12V, 120Ah Gel Batteries
- Power: 12V DC Solar System, 35W (Image of 80)
- Anti-Vandal Battery Box
- External 110/220/240V AC Battery Charger
- Hot Galvanised Steel, Anti-UV Surface Powder Coating
- Retractable Galvanised Draw Bar
- Hydraulic Mast Lifting System
- Working Hours Technical Support 24/7
- Waterproof Rating: IP54
- Safety Chains
- Stop/Tail Light Combo
- Licence Plate Light
- Wiring & Switch



#### **OPTIONS**



TABLET (PC)



**SPEED RADAR** 



SOLAR



MAST BRAKE



HIGH-GAIN AERIEL

# **SIZES**

# TRAVEL POSITION



#### **DISPLAY POSITION**



## FULLY DEPLOYED









MODEL VMS-400-3

#### **DISPLAY SYSTEM**

- Board Size: 104.7" x 63.0" (2660mm x 1600mm)

- Board Weight: 200kg

- Enclosure: Aluminium Cabinet

Finish: Anti-UV Yellow Powder CoatingLED Colour: 5 Colour or Amber Colour

LED Pixels: 48 x 28LED Pitch: 50mm

- Access: Front Access

- Viewing Angle: 30°, Board 360 Degree Rotatable

Front Window: Anti-flare PC MaterialDimming: Manual and Automatic

- Anti-Theft Design: Anti-theft Lockable Board

- Waterproof Rate: IP54

#### CONTROLLER

Controller: All in one ControllerLocation: Inside Display BoardPower: Micro Power Consumption

Software: OPTRAFFIC WEB SYSTEM