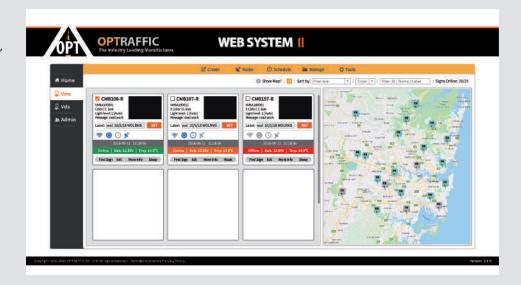

### **SOFTWARE**

With OPTRAFFIC Web-System, you can find all the device locations, design and create any colourful message with graphic symbols, create text or graphics combined, make multiple message screens, create flashing animations, and/or detect the vehicle speed with optional radar installed.

#### CONTROLLER

Controller: All in one ControllerLocation: Inside Display BoardPower: Micro Power Consumption

Software: OPTRAFFIC WEB SYSTEM

- Functions:

3G /4G Connection, Remote Control Program Preset, Schedule Real-time Communications Real-time Monitor GPS Tracking on Google Map