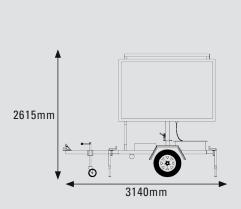

# **SIZES**

#### TRAILER SYSTEM

Length (Overall): 84.1"(2135mm) ~ 123.6"(3140mm)

- Width (Overall): 77.2"(1960mm) ~ 105.6"(2680mm)

- Height (Overall): 103.0"(2615mm) ~148.2"(3765mm)

- Weight: 770kg

Material:

3.15" (80mm) Square Steel Tube 1/8" (3.2mm) Tube Thickness