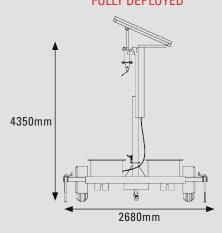

## FULLY DEPLOYED

MODEL VMS-400-3

#### TRAILER SYSTEM

Length (Overall): 84.1"(2135mm) ~ 123.6"(3140mm)

- Width (Overall): 77.2"(1960mm) ~ 105.6"(2680mm)

- Height (Overall): 103.0"(2615mm) ~148.2"(3765mm)

- Weight: 770kg

Material:

3.15" (80mm) Square Steel Tube 1/8" (3.2mm) Tube Thickness