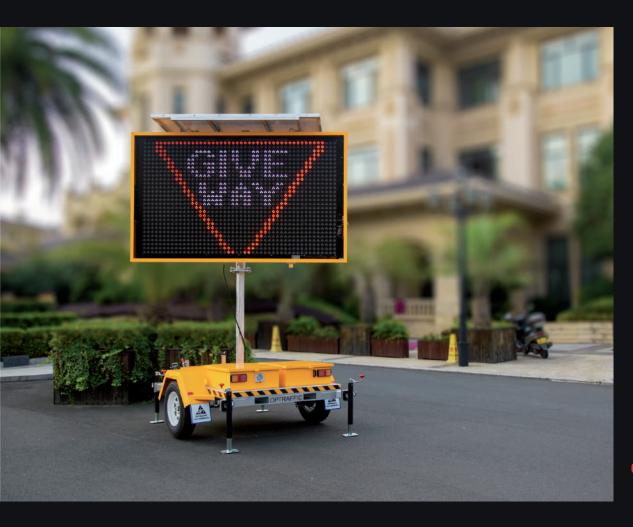

# VARIABLE MESSAGE SIGNS

Our MacGen Traffic Variable Message Signs (VMS) are solar powered and capable of displaying any range of text message, graphic or animation in amber or 5 colour mode.

The versatile design and simplistic management software makes our VMS signs both easy to transport, maintain and manage.

Supplied by MacGen Traffic, it is the ideal choice for local traffic management, council use, construction engineers and mining work, as well as advertising and public notices of upcoming events, eg. Conferences, sporting events and live music events.

# **ONTHE ROAD**

OPTRAFFIC VMS are designed for one person set-up, easy towing and ultra-compact for outdoor use. The highly integrated system incorporates micro-power consumption technologies and ensures our signs work 24/7 throughout the year.