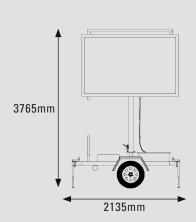

# TRAVEL POSITION

#### TRAILER SYSTEM

Length (Overall): 84.1"(2135mm) ~ 123.6"(3140mm)

- Width (Overall): 77.2"(1960mm) ~ 105.6"(2680mm)

- Height (Overall): 103.0"(2615mm) ~148.2"(3765mm)

- Weight: 770kg

Material:

3.15" (80mm) Square Steel Tube 1/8" (3.2mm) Tube Thickness