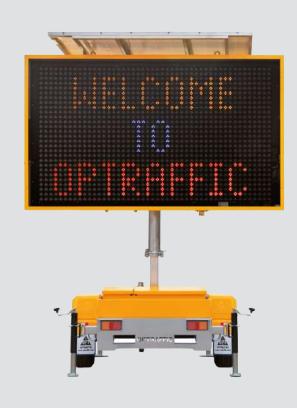

### **SOFTWARE**

With OPTRAFFIC Web-System, you can find all the device locations, design and create any colourful message with graphic symbols, create text or graphics combined, make multiple message screens, create flashing animations, and/or detect the vehicle speed with optional radar installed.