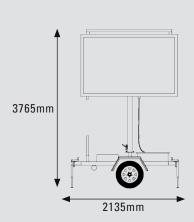

# **SIZES**

# FULLY DEPLOYED

MODEL

#### TRAILER SYSTEM

- Length (Overall): 84.1"(2135mm) ~ 123.6"(3140mm)

Width (Overall): 77.2"(1960mm) ~ 105.6"(2680mm)

- Height (Overall): 103.0"(2615mm) ~148.2"(3765mm)

- Weight: 770kg

Material:

3.15" (80mm) Square Steel Tube 1/8" (3.2mm) Tube Thickness