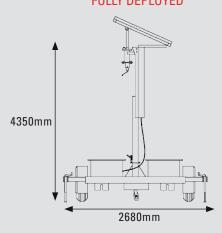

# FULLY DEPLOYED

MODEL

# VMS-300-3

#### TRAILER SYSTEM

- Length (Overall): 84.1"(2135mm) ~ 123.6"(3140mm)

Width (Overall): 77.2"(1960mm) ~ 105.6"(2680mm)

- Height (Overall): 103.0"(2615mm) ~148.2"(3765mm)

- Weight: 770kg

Material:

3.15" (80mm) Square Steel Tube 1/8" (3.2mm) Tube Thickness