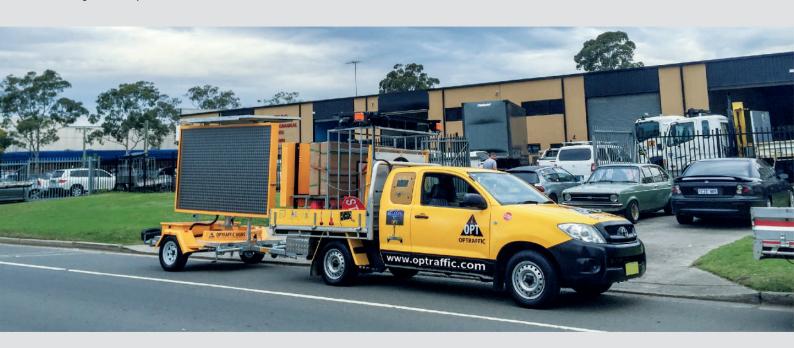

# **ONTHE ROAD**

OPTRAFFIC VMS are designed for one person set-up, easy towing and ultra-compact for outdoor use. The highly integrated system incorporates micro-power consumption technologies and ensures our signs work 24/7 throughout the year.