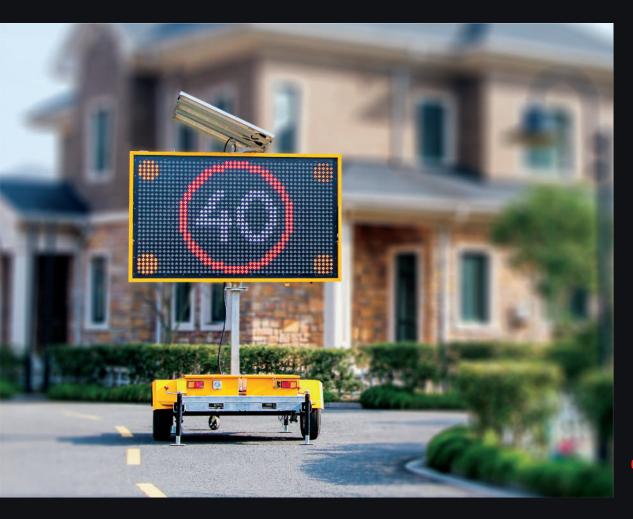

# VARIABLE MESSAGE SIGNS

Our MacGen Traffic Variable Message Signs (VMS) are solar powered and capable of displaying any range of text message, graphic or animation in amber or 5 colour mode.

The versatile design and simplistic management software makes our VMS signs both easy to transport, maintain and manage.

The 300 Series, supplied by MacGen Traffic is the perfect choice for main roads safety controls, mining sites and construction areas.

MODEL **VMS-300-3** 

MODEL

VMS-300-3

# **ONTHE ROAD**

OPTRAFFIC VMS are designed for one person set-up, easy towing and ultra-compact for outdoor use. The highly integrated system incorporates micro-power consumption technologies and ensures our signs work 24/7 throughout the year.