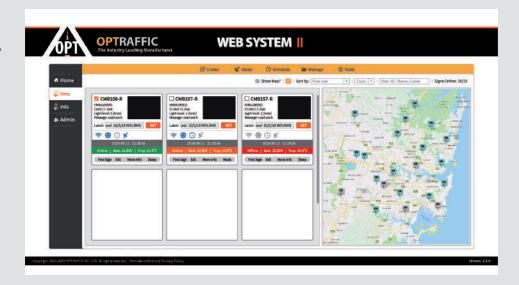

### **SOFTWARE**

With OPTRAFFIC Web-System, you can find all the device locations, design and create any colourful message with graphic symbols, create text or graphics combined, make multiple message screens, create flashing animations, and/or detect the vehicle speed with optional radar installed.