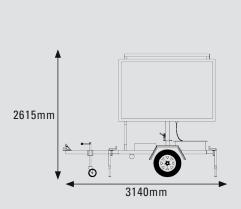

# **SIZES**

# TRAVEL POSITION

#### TRAILER SYSTEM

- Length (Overall): 84.1"(2135mm) ~ 123.6"(3140mm)

Width (Overall): 77.2"(1960mm) ~ 105.6"(2680mm)

- Height (Overall): 103.0"(2615mm) ~148.2"(3765mm)

- Weight: 770kg

Material:

3.15" (80mm) Square Steel Tube 1/8" (3.2mm) Tube Thickness