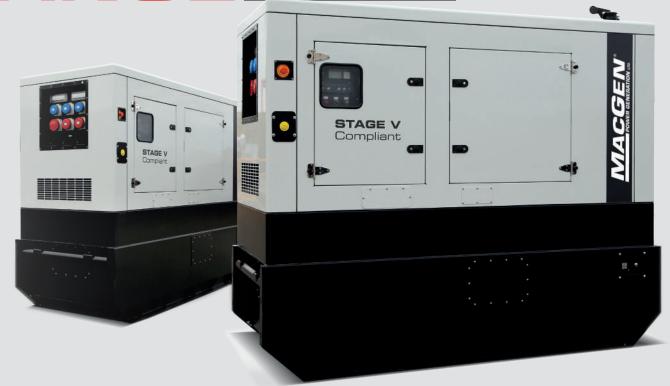

# RANGE AVAILABLE FROM 20KVA TO 1300KVA





# → GENERATOR SET FEATURES

## Engine

- · Diesel engine
- · 4-stroke cycle
- · Water-cooled
- · 12V electrical system
- · Radiator with blower fan
- · Water separator filter (no visible level)
- · Electronic governor
- · ATA sensor
- · BPA sensor
- Radiator water level sensor
- · Dry air filter
- · Hot parts protection
- · Moving parts protection

### **Alternator**

- · Self-excited and self-regulated
- · IP23 protection
- · H class insulation

- M5 control panel with electronic CEM7 control unit and switched emergency stop
- Power panel with built-in circuit breaker plates
- · Safety relay in output terminal board
- · Battery isolator

**Electrical System** 

- Adjustable earth leakage protection standard with thermal magnetic protection
- · 4-pole thermal magnetic circuit breaker
-