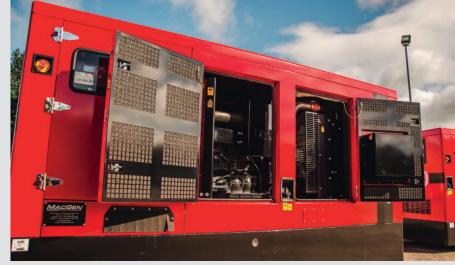

## Engine

- Diesel engine
- 4-stroke cycle
- Water-cooled
- · 12V electrical system
- Radiator with blower fan
- Water separator filter (visible level)
- Mechanical governor
- Dry air filter
- Hot parts protection
- · Moving parts protection

#### **Alternator**

- · Self-excited and self-regulated
- · IP23 protection
- · H class insulation

# **Electrical System**

- Electric control and power panel with measurements devices and
- 4-pole thermal magnetic circuit breaker
- Adjustable earth leakage protection standard with thermal magnetic protection
- Battery charger
- Heating resistor
- Battery charger alternator with ground connection
- Starter battery/ies installed
- Ground connection electrical installation with connection ready for ground spike (not supplied)