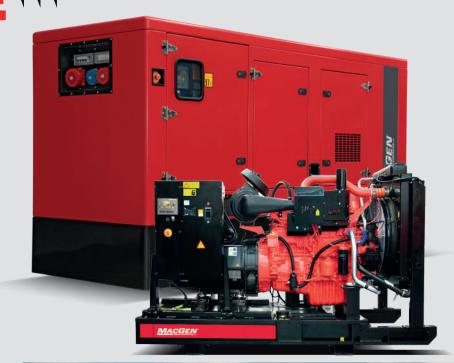

# INDUSTRIAL RANGE\*\*\*

MacGen's industrial range has been designed to ensure the highest performance in any application. It can be used to supply energy continuously, for peak shavings or in an emergency, within the industrial, commercial and residential sectors.

## → GENERATOR SET FEATURES

## Engine

- Diesel engine
- 4-stroke cycle
- Water-cooled
- · 12V electrical system
- Radiator with blower fan
- Water separator filter (visible level)
- Mechanical governor
- Dry air filter
- Hot parts protection
- · Moving parts protection

#### **Alternator**

- · Self-excited and self-regulated
- · IP23 protection
- · H class insulation

# **Electrical System**

- Electric control and power panel with measurements devices and
- 4-pole thermal magnetic circuit breaker
- Adjustable earth leakage protection standard with thermal magnetic protection
- Battery charger
- Heating resistor
- Battery charger alternator with ground connection
- Starter battery/ies installed
- Ground connection electrical installation with connection ready for ground spike (not supplied)